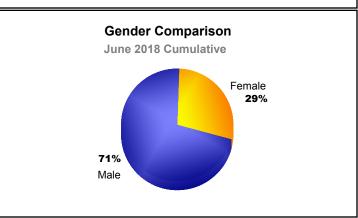

| -2329                       | -85                      |
| 2016-2017 | 7            | -8               | -1                     | 1662           | 190                | 68                   | 92                  | 2012                     | -2158                       | -146                     |
| 2017-2018 | 5            | -11              | -6                     | 1783           | 137                | 96                   | 119                 | 2135                     | -2608                       | -473                     |
| Average   | 6            | -10              | -4                     | 1779           | 176                | 78                   | 109                 | 2141                     | -2300                       | -159                     |









MBR0065 Page 1 of 1 12/7/2018 1:22:37PM