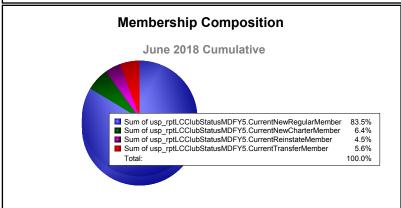

| -2329                       | -85                      |
| 2016-2017 | 7            | -8               | -1                     | 1662           | 190                | 68                   | 92                  | 2012                     | -2158                       | -146                     |
| 2017-2018 | 5            | -11              | -6                     | 1783           | 137                | 96                   | 119                 | 2135                     | -2608                       | -473                     |
| Average   | 6            | -10              | -4                     | 1779           | 176                | 78                   | 109                 | 2141                     | -2300                       | -159                     |









MBR0065 Page 1 of 1 12/7/2018 1:22:37PM