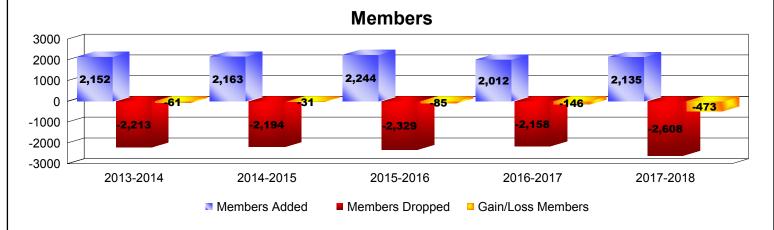

| Year      | New<br>Clubs | Dropped<br>Clubs | Gain/<br>Loss<br>Clubs | New<br>Members | Charter<br>Members | Reinstate<br>Members | Transfer<br>Members | Total<br>Member<br>Added | Total<br>Members<br>Dropped | Gain/<br>Loss<br>Members |
|-----------|--------------|------------------|------------------------|----------------|--------------------|----------------------|---------------------|--------------------------|-----------------------------|--------------------------|
| 2013-2014 | 4            | -7               | -3                     | 1809           | 158                | 64                   | 121                 | 2152                     | -2213                       | -61                      |
| 2014-2015 | 4            | -14              | -10                    | 1845           | 130                | 75                   | 113                 | 2163                     | -2194                       | -31                      |
| 2015-2016 | 9            | -10              | -1                     | 1797           | 263                | 85                   | 99                  | 2244                     | -2329                       | -85                      |
| 2016-2017 | 7            | -8               | -1                     | 1662           | 190                | 68                   | 92                  | 2012                     | -2158                       | -146                     |
| 2017-2018 | 5            | -11              | -6                     | 1783           | 137                | 96                   | 119                 | 2135                     | -2608                       | -473                     |
| Average   | 6            | -10              | -4                     | 1779           | 176                | 78                   | 109                 | 2141                     | -2300                       | -159                     |