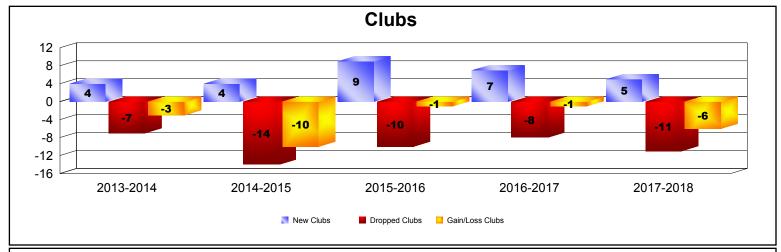

| Year      | New<br>Clubs | Dropped<br>Clubs | Gain/<br>Loss<br>Clubs | New<br>Members | Charter<br>Members | Reinstate<br>Members | Transfer<br>Members | Total<br>Member<br>Added | Total<br>Members<br>Dropped | Gain/<br>Loss<br>Members |
|-----------|--------------|------------------|------------------------|----------------|--------------------|----------------------|---------------------|--------------------------|-----------------------------|--------------------------|
| 2013-2014 | 4            | -7               | -3                     | 1809           | 158                | 64                   | 121                 | 2152                     | -2213                       | -61                      |
| 2014-2015 | 4            | -14              | -10                    | 1845           | 130                | 75                   | 113                 | 2163                     | -2194                       | -31                      |
| 2015-2016 | 9            | -10              | -1                     | 1797           | 263                | 85                   | 99                  | 2244                     | -2329                       | -85                      |
| 2016-2017 | 7            | -8               | -1                     | 1662           | 190                | 68                   | 92                  | 2012                     | -2158                       | -146                     |
| 2017-2018 | 5            | -11              | -6                     | 1783           | 137                | 96                   | 119                 | 2135                     | -2608                       | -473                     |
| Average   | 6            | -10              | -4                     | 1779           | 176                | 78                   | 109                 | 2141                     | -2300                       | -159                     |